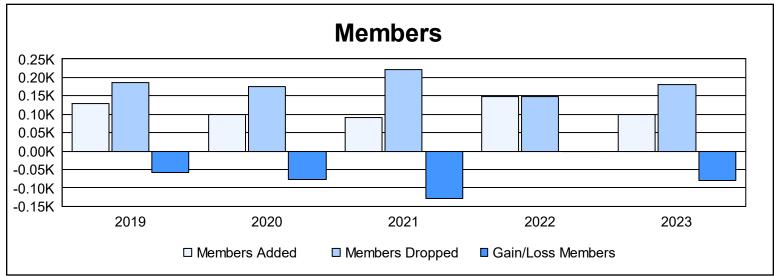

District 3 SW As of June 2023 Cumulative

| Year      | New<br>Clubs | Dropped<br>Clubs | Gain/<br>Loss<br>Clubs | New<br>Members | Charter<br>Members | Reinstate<br>Members | Transfer<br>Members | Total<br>Member<br>Added | Total<br>Members<br>Dropped | Gain/<br>Loss<br>Members |
|-----------|--------------|------------------|------------------------|----------------|--------------------|----------------------|---------------------|--------------------------|-----------------------------|--------------------------|
| 2018-2019 | 0            | 2                | -2                     | 121            | 0                  | 3                    | 5                   | 129                      | 187                         | -58                      |
| 2019-2020 | 0            | 2                | -2                     | 81             | 1                  | 15                   | 1                   | 98                       | 176                         | -78                      |
| 2020-2021 | 0            | 2                | -2                     | 81             | 0                  | 5                    | 6                   | 92                       | 221                         | -129                     |
| 2021-2022 | 0            | 1                | -1                     | 121            | 0                  | 23                   | 3                   | 147                      | 149                         | -2                       |
| 2022-2023 | 0            | 2                | -2                     | 78             | 0                  | 17                   | 5                   | 100                      | 181                         | -81                      |
| Average   | 0            | 2                | -2                     | 96             | 0                  | 13                   | 4                   | 113                      | 183                         | -70                      |